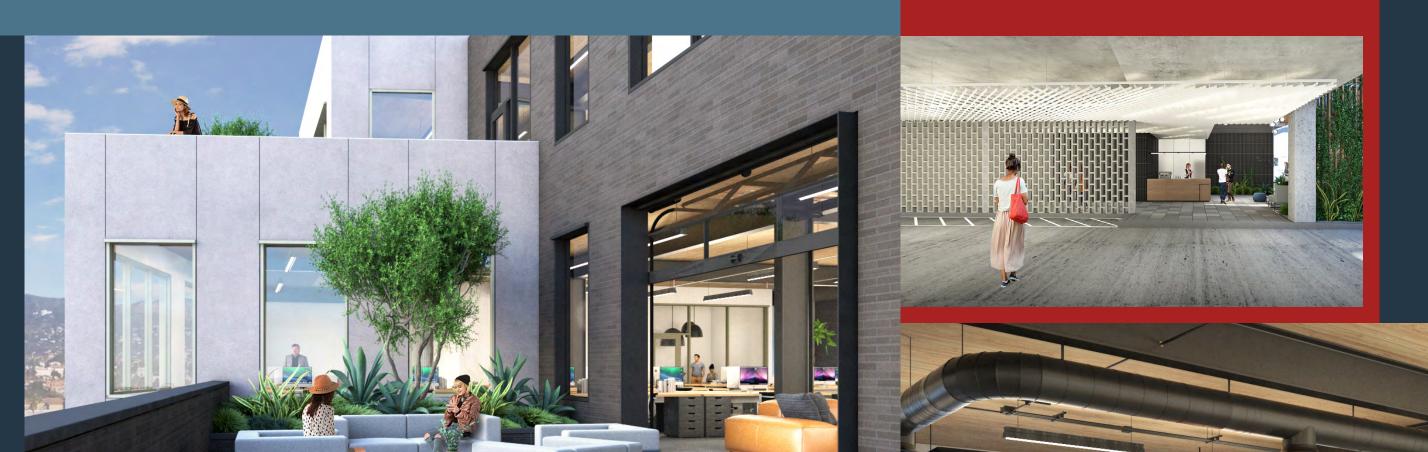

# The heart of entertainment

Introducing ECHELON at 6344 Fountain, an exclusive boutique creative environment featuring outdoor collaborative space on every level and located within blocks of the most prominent entertainment and media companies such as Netflix, Paramount Studios, Viacom, Neilson, Capital Records, CNN, and Technicolor.

Built with sustainability in mind, the Well Certified building with its unique and striking design incorporates cross-laminated timber—the first project in Hollywood to do so. A combination of flexible floor plates along with an inspirational creative office environment is well suited for all types of entertainment and media companies.