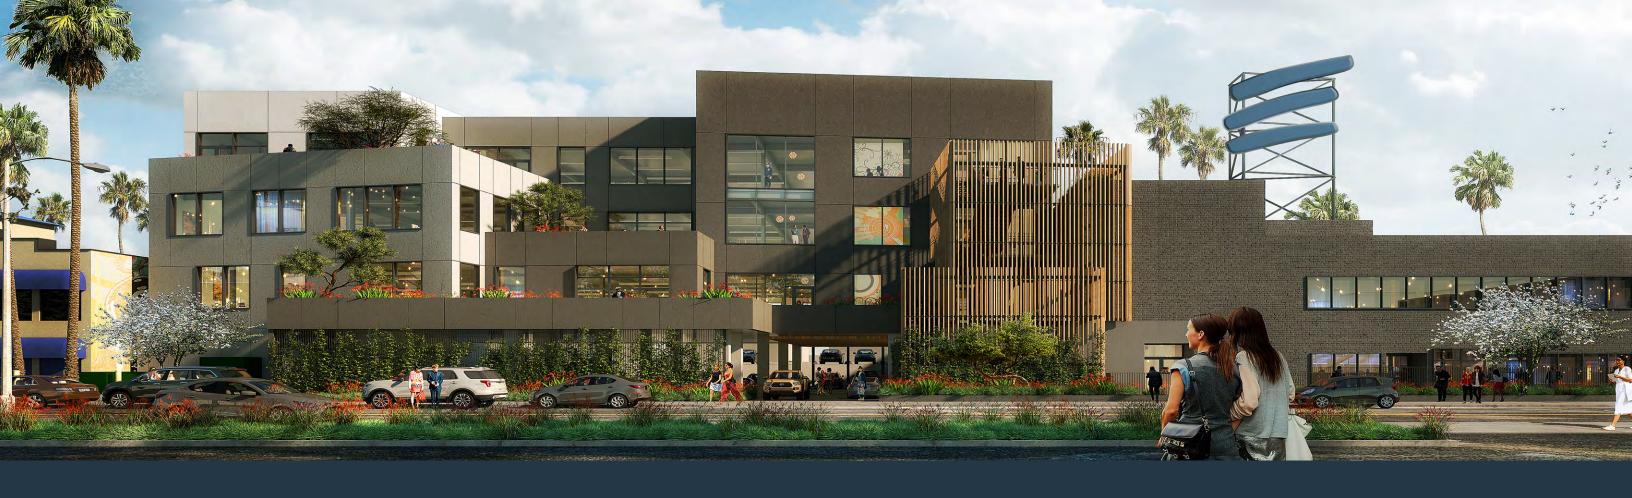

# The heart of entertainment

Introducing ECHELON at 6344 Fountain, an exclusive boutique creative environment featuring outdoor collaborative space on every level and located within blocks of the most prominent entertainment and media companies such as Netflix, Paramount Studios, Viacom, Neilson, Capital Records, CNN, and Technicolor.

Built with sustainability in mind, the Well Certified building with its unique and striking design incorporates cross-laminated timber—the first project in Hollywood to do so. A combination of flexible floor plates along with an inspirational creative office environment is well suited for all types of entertainment and media companies.