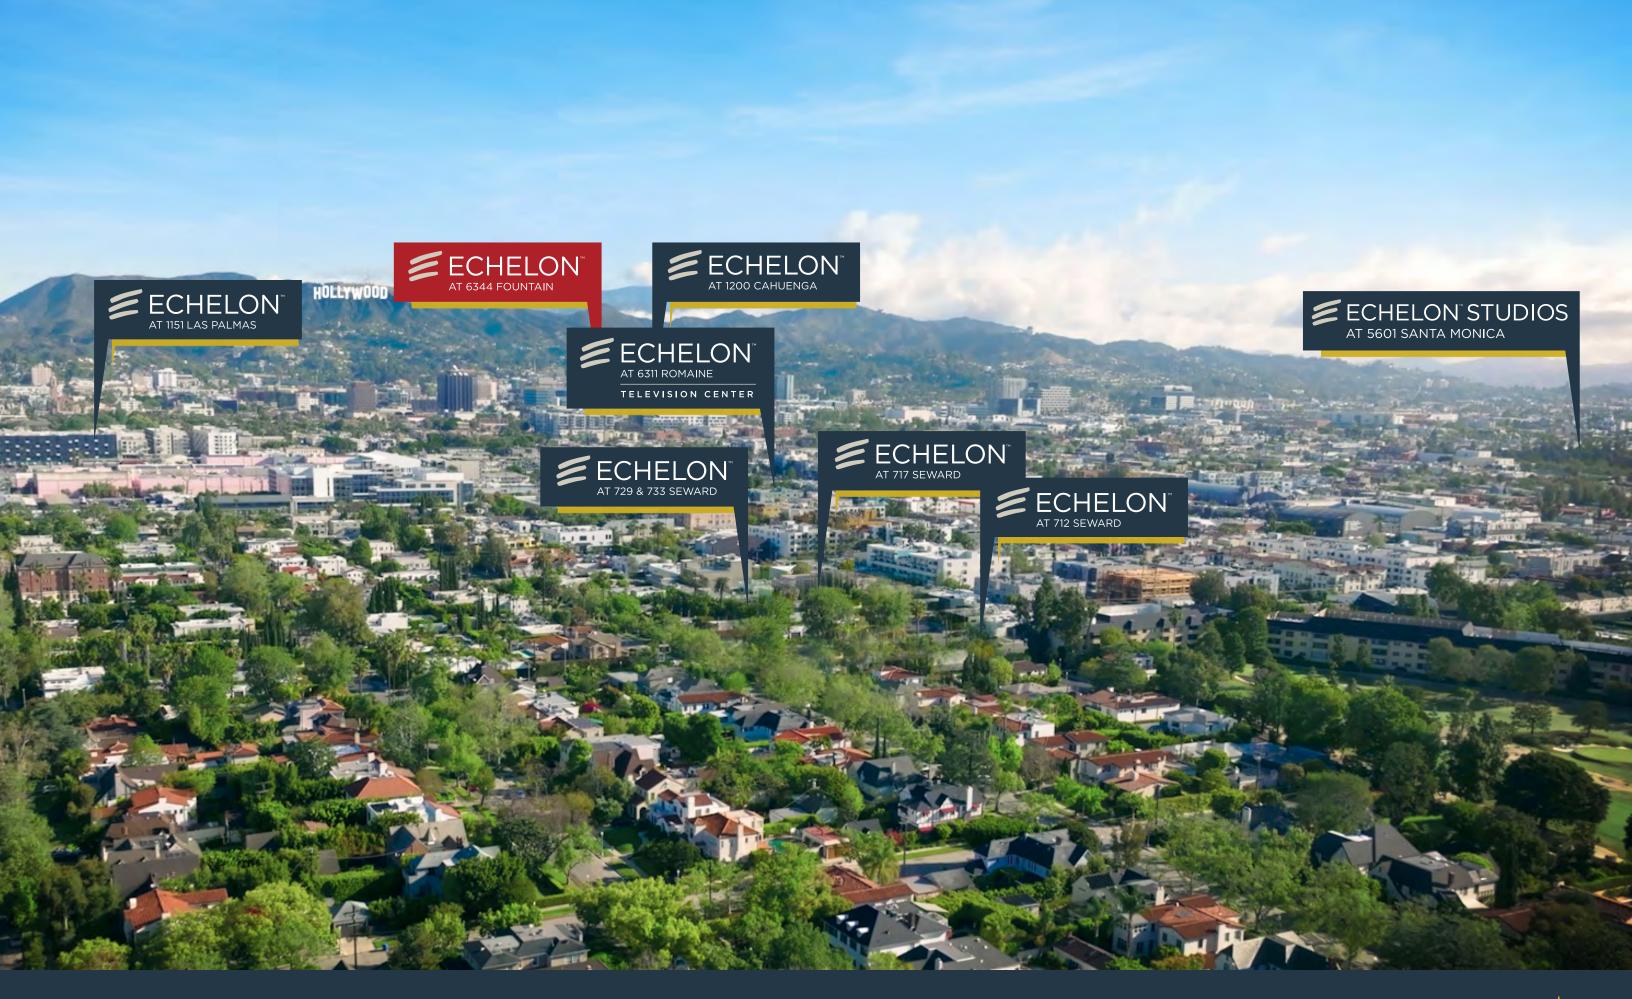

# The heart of entertainment

Introducing ECHELON at 6344 Fountain, an exclusive boutique creative environment featuring outdoor collaborative space on every level and located within blocks of the most prominent entertainment and media companies such as Netflix, Paramount Studios, Viacom, Neilson, Capital Records, CNN, and Technicolor.

Built with sustainability in mind, the Well Certified building with its unique and striking design incorporates cross-laminated timber—the first project in Hollywood to do so. A combination of flexible floor plates along with an inspirational creative office environment is well suited for all types of entertainment and media companies.