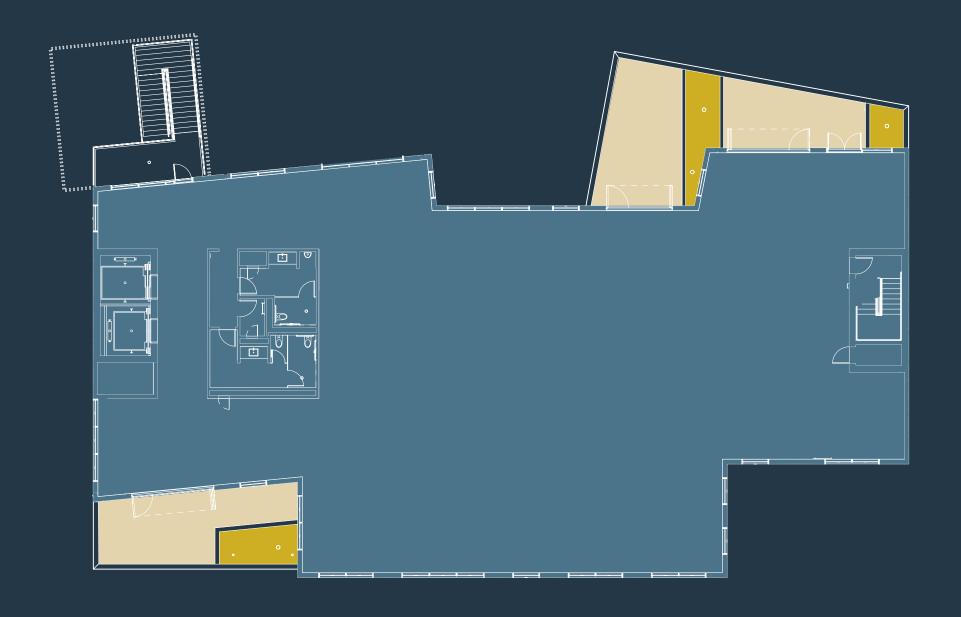

#### **FLOOR PLAN**

#### RENTABLE AREA

13,900 RSF

SECURED/GATED PARKING RATIO

2.2/1,000

- OFFICE
- OUTDOOR COLLABORATIVE SPACE
- OUTDOOR LANDSCAPING

## Level 2 FLOOR PLAN

RENTABLE AREA

24,700 RSF

- OFFICE
- OUTDOOR COLLABORATIVE SPACE
- OUTDOOR LANDSCAPING

## Level 3 FLOOR PLAN

RENTABLE AREA

12,800 RSF

- OFFICE
- OUTDOOR COLLABORATIVE SPACE
- OUTDOOR LANDSCAPING

### Penthouse

FLOOR PLAN

RENTABLE AREA

10,400 RSF

- OFFICE
- OUTDOOR COLLABORATIVE SPACE
- OUTDOOR LANDSCAPING

The first cross laminated timber and steel product in Hollywood delivers an intimate environment for creative users.