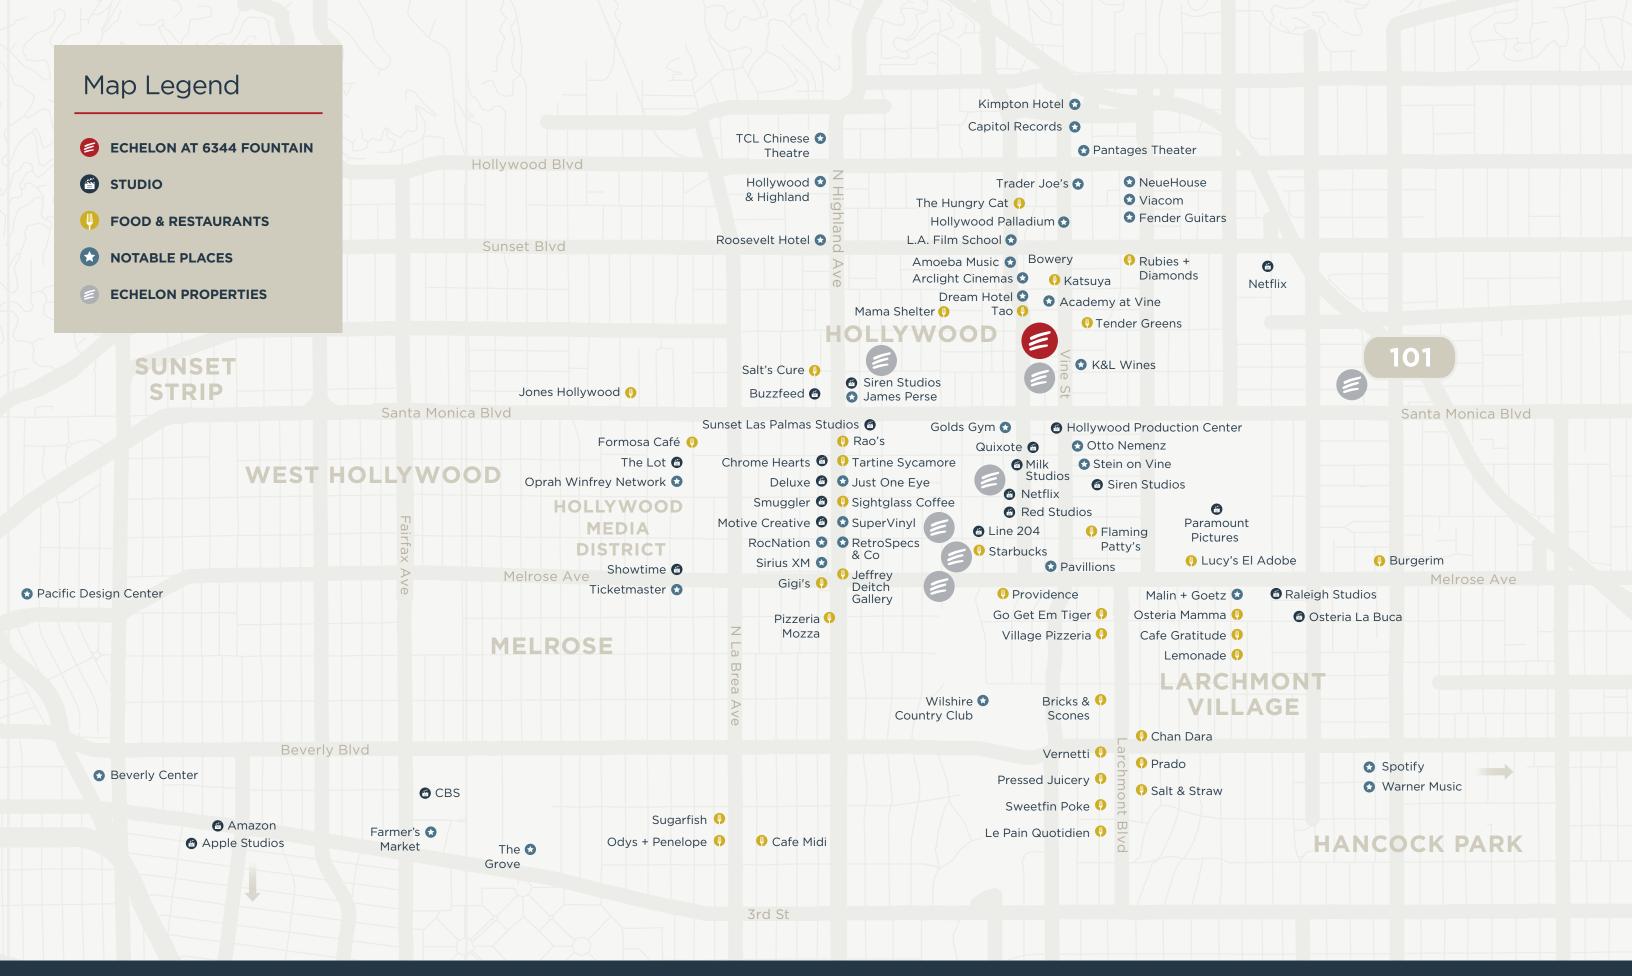

#### **NEARBY AMENITIES**

# Hollywood is an iconic destination in Los Angeles.

It encompasses many acclaimed restaurants and cafes such as Katsuya, Trejo's Cantina, Philz Coffee, and Intelligentsia Coffee and hotels including Dream Hollywood, The Godfrey Hotel, and Mama Shelter.