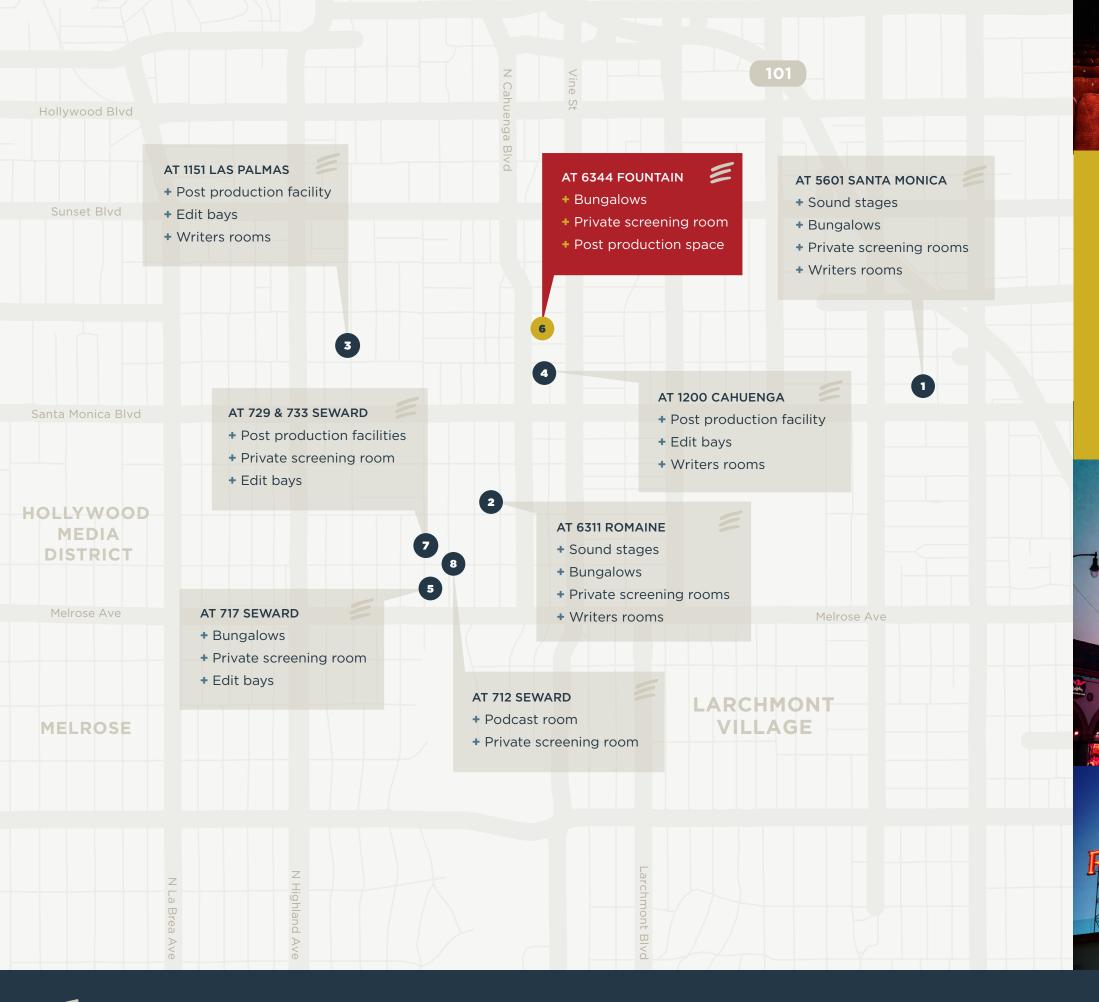

#### **NEARBY AMENITIES**

# Hollywood is an iconic destination in Los Angeles.

It encompasses many acclaimed restaurants and cafes such as Katsuya, Trejo's Cantina, Philz Coffee, and Intelligentsia Coffee and hotels including Dream Hollywood, The Godfrey Hotel, and Mama Shelter.