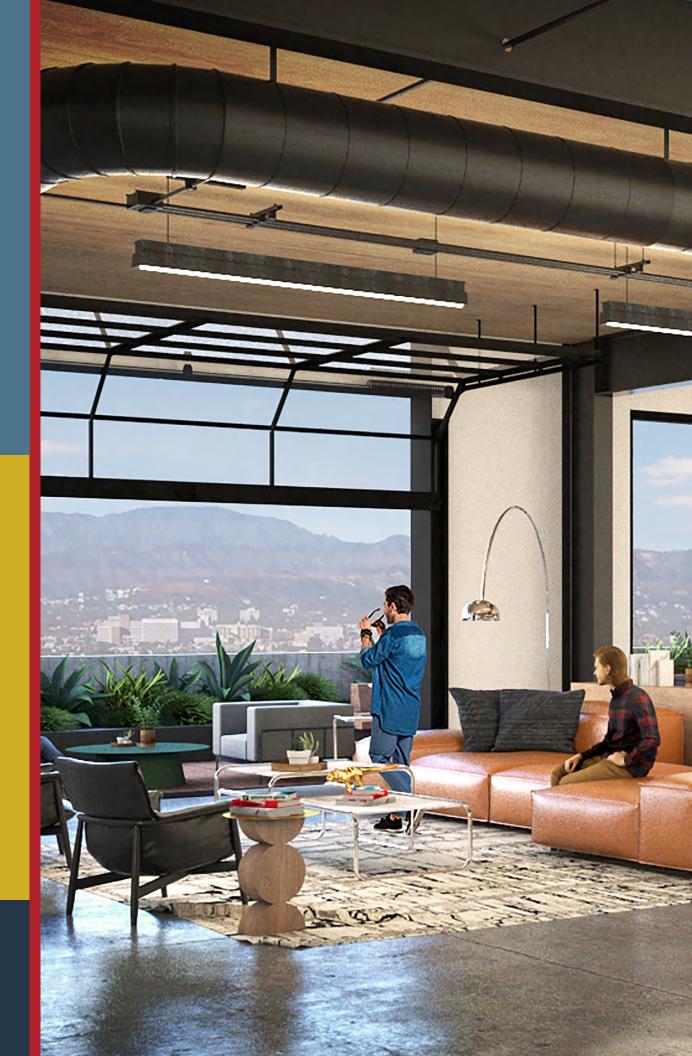

# The heart of entertainment

Introducing ECHELON at 6344 Fountain, an exclusive boutique creative environment featuring outdoor collaborative space on every level and located within blocks of the most prominent entertainment and media companies such as Netflix, Paramount Studios, Viacom, Neilson, Capital Records, CNN, and Technicolor.

Built with sustainability in mind, the Well Certified building with its unique and striking design incorporates cross-laminated timber—the first project in Hollywood to do so. A combination of flexible floor plates along with an inspirational creative office environment is well suited for all types of entertainment and media companies.

Penthouse

Level 3

Level 2

Plaza and Parking

- Outdoor terraces on every level
- Programmable outdoor space
- 14' floor-to-floor height
- WELL Certified
- Cross laminated timber and steel

WATCH THE 6344 FOUNTAIN VIDEO HERE