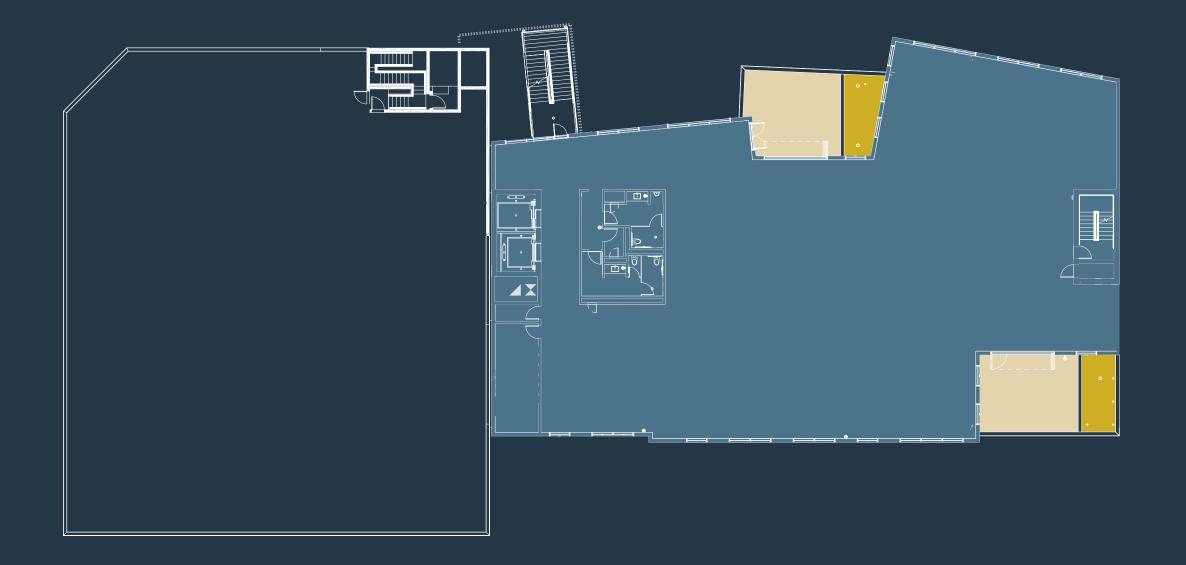

## Level 3 FLOOR PLAN

RENTABLE AREA

12,800 RSF

- OFFICE
- OUTDOOR COLLABORATIVE SPACE
- OUTDOOR LANDSCAPING