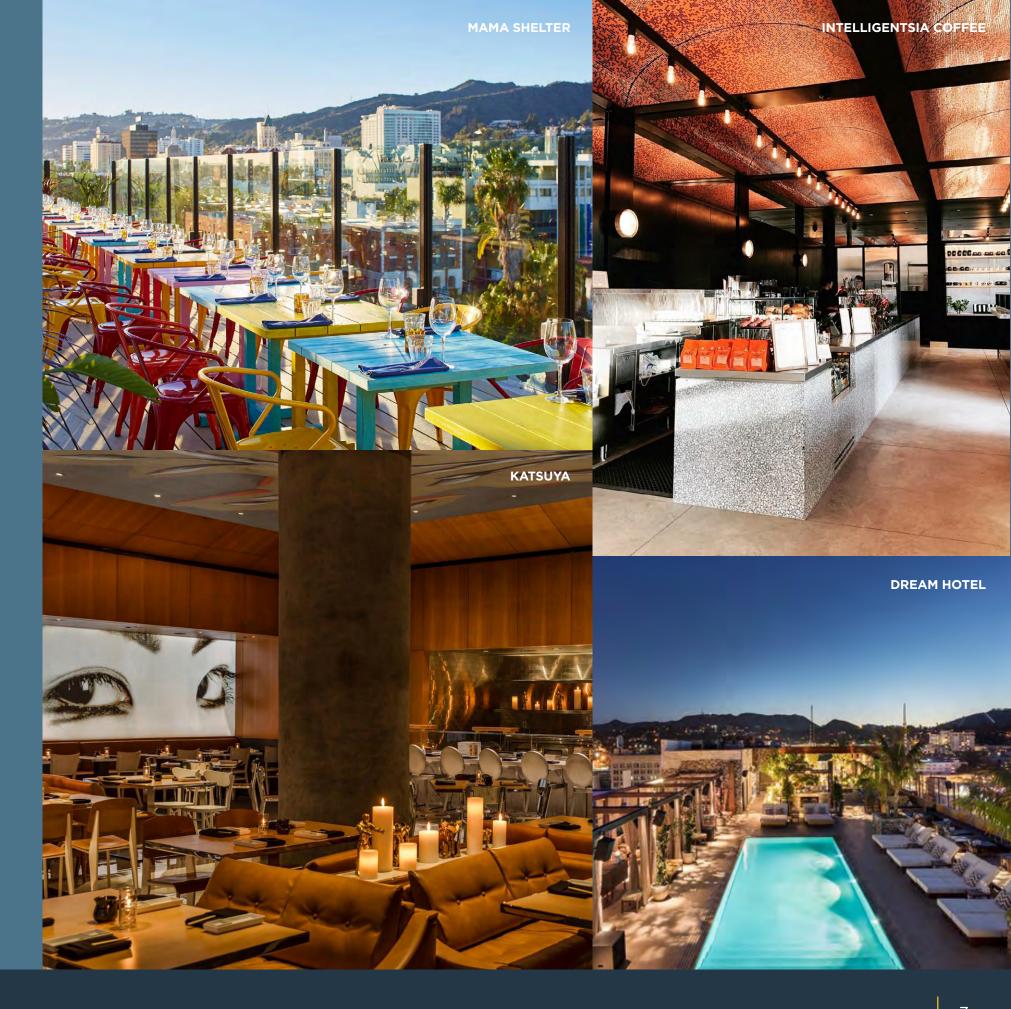

#### **NEARBY AMENITIES**

# Hollywood is an iconic destination in Los Angeles.

It encompasses many acclaimed restaurants and cafes such as Katsuya, Trejo's Cantina, Philz Coffee, and Intelligentsia Coffee and hotels including Dream Hollywood, The Godfrey Hotel, and Mama Shelter.