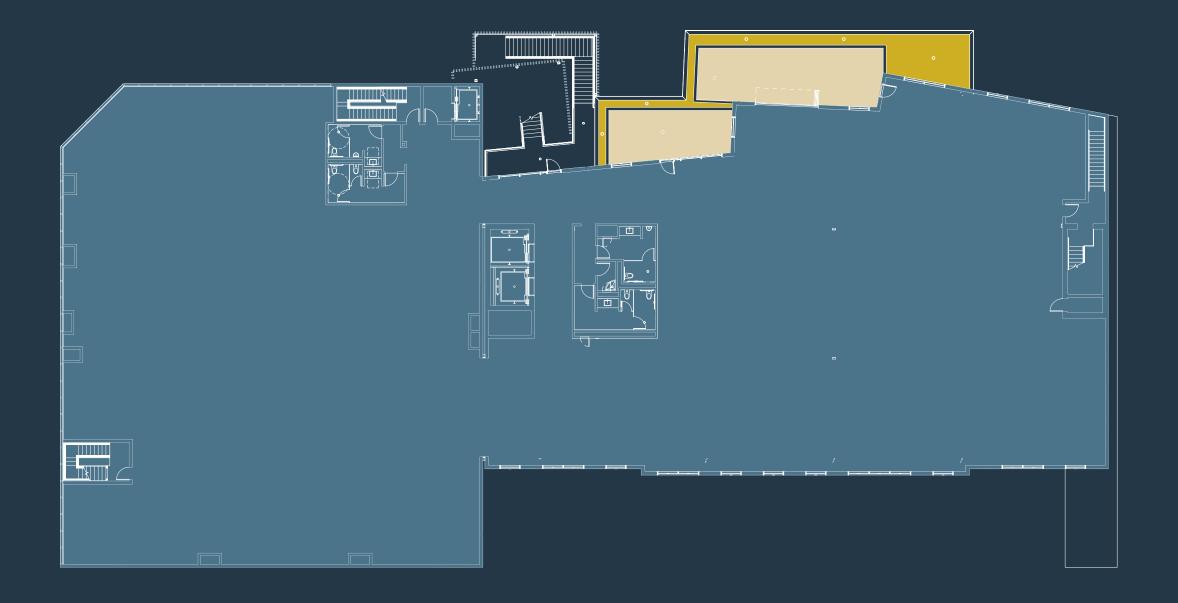

## Level 2 FLOOR PLAN

RENTABLE AREA

24,700 RSF

- OFFICE
- OUTDOOR COLLABORATIVE SPACE
- OUTDOOR LANDSCAPING