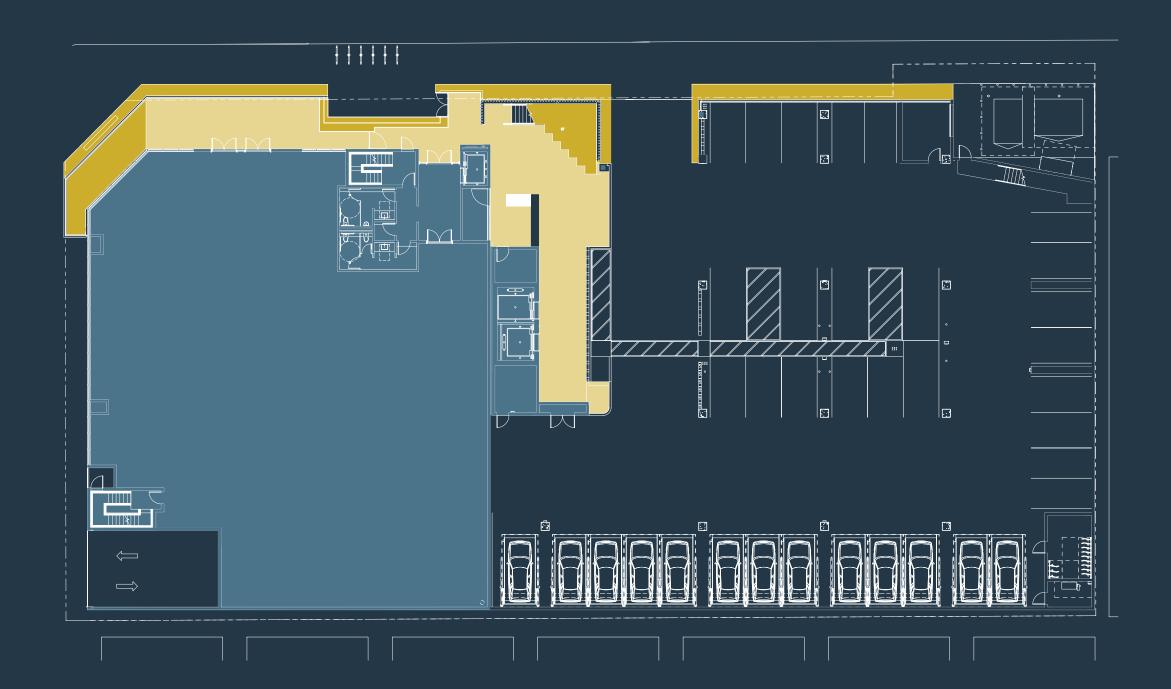

#### RENTABLE AREA

13,900 RSF

SECURED/GATED PARKING RATIO

2.2/1,000

- OFFICE
- OUTDOOR COLLABORATIVE SPACE
- OUTDOOR LANDSCAPING